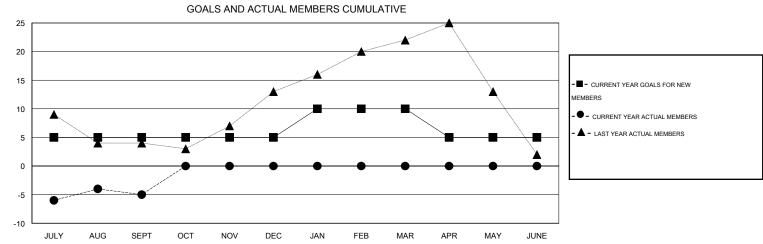

## LOCATION ENGLAND

 $\mathsf{GMT} \; \mathsf{CA} \; 4$ Clubs Members RESULTS FOR 2015-2016 RESULTS FOR 2015-2016 NEW CLUB NEW CLUBS DROPPED NET NEW MEMBER CHARTER AND DROPPED NET QUARTER QUARTER GOAL CLUBS GAIN/LOSS GOAL NEW MEMBERS MEMBERS GAIN/LOSS ADDED 0 0 0 0 5 15 20 -5 JULY/AUG/SEPT JULY/AUG/SEPT 0 0 0 0 0 0 0 0 OCT/NOV/DEC OCT/NOV/DEC 0 0 0 0 5 0 0 0 JAN/FEB/MAR JAN/FEB/MAR 0 0 0 0 -5 0 0 0 APR/MAY/JUNE APR/MAY/JUNE